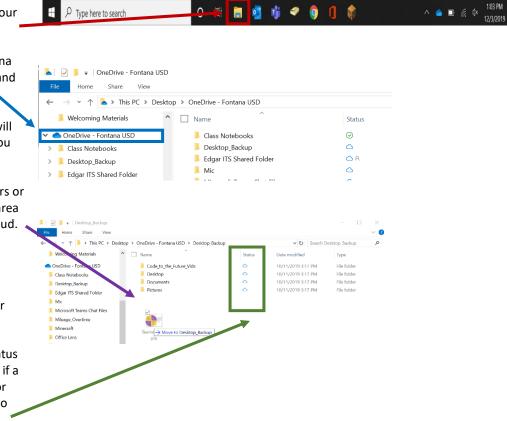

## **OneDrive Folder for Students**

- 1) Click on the File Explorer in your task bar.
- Click on the OneDrive -Fontana USD access bar on the left-hand side.
- Once the folder opens, you will see all the files and folders you currently have.
- Feel free to create new folders or drag and drop files into this area to save into the OneDrive cloud.
- To have access to your files anywhere with an internet connection, begin saving your files into OneDrive.
- 6) Pay close attention to the status bar as this status will tell you if a file is accessible only online or offline as well. More details to follow below.

## What does the Status Mean?

| <u>Status</u> | Meaning                                                                                                                                                                                                                                                                                                                    |  |  |  |  |
|---------------|----------------------------------------------------------------------------------------------------------------------------------------------------------------------------------------------------------------------------------------------------------------------------------------------------------------------------|--|--|--|--|
| $\bigcirc$    | The green check mark means that the file is not only saved to your OneDrive cloud storage, but that is also available locally on your device to <i>access offline</i> .                                                                                                                                                    |  |  |  |  |
|               | The blue cloud means that the file lives in the cloud and you will <b>NOT</b> be able to access that file offline. Once you open a file at school, the cloud icon will become a green checkmark which means you will have access to that file offline. At that point a green che is will appear as the status of the file. |  |  |  |  |
| $\mathbf{O}$  | The rotating arrows means that the file is being uploaded to the cloud.                                                                                                                                                                                                                                                    |  |  |  |  |

| ← → × ↑ 📥 > This | PC > Desktop > OneDriv | ve - Fontana USD                           |            |                                          |
|------------------|------------------------|--------------------------------------------|------------|------------------------------------------|
| ✓                | ∧ Name                 | ^                                          | Status     | Files you open are<br>downloaded to your |
| Desktop          | 📕 🚺 Cla                | ass Notebooks                              | $\odot$    | device and available                     |
| Downloads        | 🔒 📃 De                 | esktop_Backup                              | 6          | offline.                                 |
| Documents        | *                      | gar ITS Shared Folder                      | <u>∩</u> 8 | onnie.                                   |
| Pictures         | A Mi                   | -                                          | 0          |                                          |
| Mic              |                        | crosoft Teams Chat Files<br>leage Overtime | 0          |                                          |