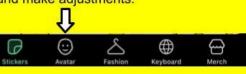

#### How To Edit a Bitmoji

 Log into your Bitmoji account through the App on a SmartPhone.
 Select "Avatar" button at the bottom and make adjustments.

3) Through the Chrome Extension, make sure you sign-in using the same email as the SmartPhone app!