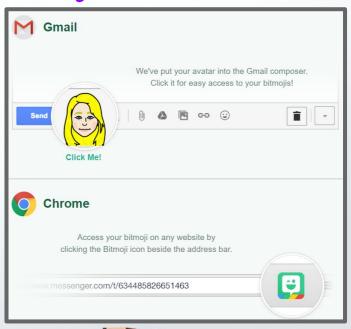

one.
 Select "Avatar" button at the bottom and make adjustments.



3) Through the Chrome Extension, make sure you sign-in using the same email as the SmartPhone app!

#### School vs. Personal Bitmoji

You can create one Bitmoji per account through the App. You can create as many accounts as you would like (just all through different email addresses).

Whatever email address you log into through the Chrome Extension, that is the Bitmoji that will sync with your Chrome browser.

## After you create your account...

Download the Bitmoji Chrome Extension & sign-in with the same account you used on your Smart Device to create your avatar.



### Bitmoji

Offered by: bitmoji.com



★★★★ 1,683 | Social & Communication | ♣ 1,000,000+ users



## Finding Your Bitmoji

→ Chrome Extension

→ Gmail



## **Gmail Signature**

#### cyndi

cyndidk@ksu.edu

edtechksu@gmail.com (text messaging)

785-320-0025 (text messaging)

#### Cyndi Kuhn

cyndidk@ksu.edu

College of Education, Kansas State University

Website Twitter Wakelet Pinterest Instagram



#### How to Put a Bitmoji in Your Email Signature



Lisa Marie Bennett Instructional Technology Specialist Carroll ISD

## Design a Custom Google Classroom Header

→ Use this <u>template</u>



## Student Feedback

→ Add personality to feedback

Click image

→ Students are more likely to read and react

Teacher with Alice Keeler Tech

https://bit.ly/3rYRanl

Bitmoji Feedback in My Google Doc

by admin | Sep 18, 2016 | Chrome, Docs, Google, Intermediate | 0 comments

## Virtual Classrooms

- → Virtual Field Trips
- → Scavenger Hunts
- → Recre