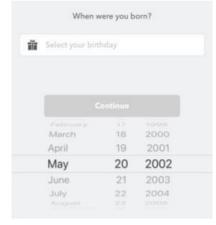

Step 5: (App) Start to craft your bitmoji

Step 3: (App) Add your birthday.

\*This is just to see that you're over the age of 13.