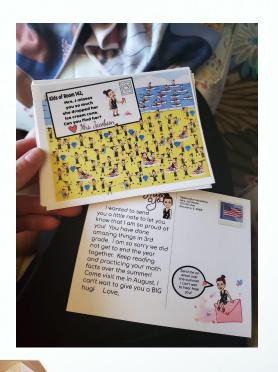

i Kuhn

cyndidk@ksu.edu

College of Education, Kansas State University

Website Twitter Wakelet Pinterest Instagram



#### How to Put a Bitmoji in Your Email Signature



Lisa Marie Bennett Instructional Technology Specialist Carroll ISD

## Design a Custom Google Classroom Header

→ Use this <u>template</u>



## Student Feedback

→ Add personality to feedback

Click image

→ Students are more likely to read and react

Teacher with Alice Keeler Tech

https://bit.ly/3rYRanl

Bitmoji Feedback in My Google Doc

by admin | Sep 18, 2016 | Chrome, Docs, Google, Intermediate | 0 comments

## Virtual Classrooms

- → Virtual Field Trips
- → Scavenger Hunts
- → Recreate Your Classroom
- → Follow this Facebook group!





For LOTS of info about creating Bitmoji scenes and classrooms.
Click HERE





## Where's Waldo? Postcard

Click here



How to Create Your Own

## Ways to Use Bitmoji from teachers

- → Add to presentations
- → Visuals for class rules/procedures
- Instructions
- → Enhance newsletters/letters to families
- → Motivational posters
- → Flat "Bitmoji"







## Ways to Use Bitmoji from teachers

- → Enhance worksheets
- → Digital stickers/feedback
- → Bookmarks
- → Welcome sign







## Additional Tips and Resources All located on the Wakelet

- → Q and A about Bitmoji Classrooms
- → Student Friendly Avatar Creation tool <a href="https://getavataaars.com">https://getavataaars.com</a>
- → How to create a Bitmoji Classroom
- → Bitmoji blocked at your school? Save images to Google Drive to use later or or a folder on your computer.
- https://wke.lt/w/s/5aCcoj



Resource