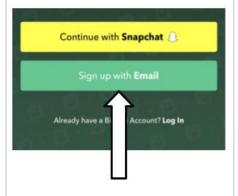

#### Create & Build a Bitmoji

Step 1: (App) To create and build a Bitmoji, you need to start with the app. This can be done on a SmartPhone (iPhone or Android) or tablet/iPad.

Step 2: (App) After you download the app & open it, you will see this screen. To create a new bitmoji, click "Sign up with Email".