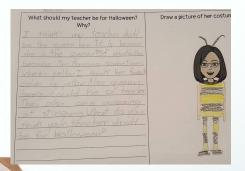

## Ways to Use Bitmoji from teachers

- → Enhance worksheets
- → Digital stickers/feedback
- → Bookmarks
- → Welcome sign