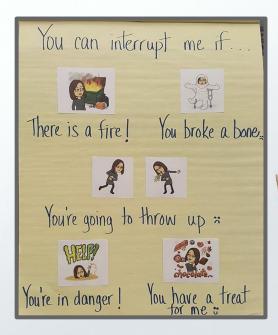

## Ways to Use Bitmoji from teachers

- → Add to presentations
- → Visuals for class rules/procedures
- Instructions
- → Enhance newsletters/letters to families
- → Motivational posters
- → Flat "Bitmoji"