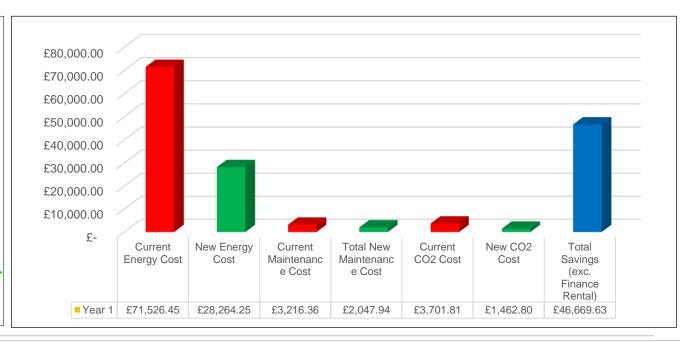

## General Lighting, Emergency Lighting & Exterior Lighting - Year 1 Savings

Year 1

**Electricity Costs** 

0.11 £/kwh

**Burn Hours** 

4316

Climate Change Levy 01/04/2016

0.0059 £/kwh

7 year Contract

Total like for like savings (exc. Rentals)

£46,669