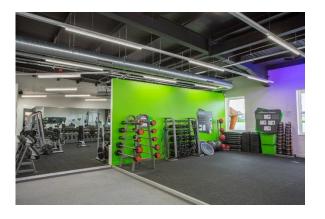

#### **Energie Gym**

Zumtobel replaced the existing inefficient fluorescent luminaires with Tecton Lighting Trunking

Met stringent sustainability targets to reduce impact on environment

Over 50% Energy Savings

Reduced Maintenance

Lighting Design and Products integrated perfectly to the Interior Design and layout