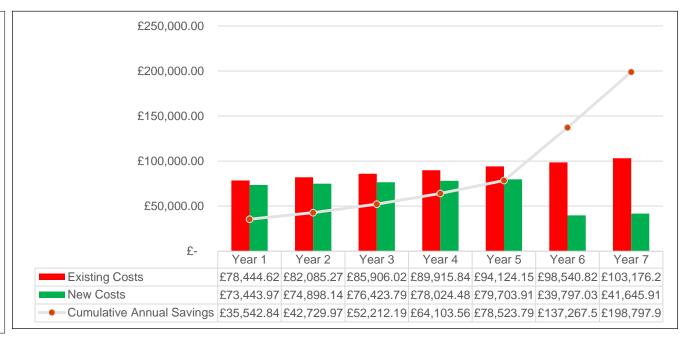

# General Lighting, Emergency Lighting & Exterior Lighting 7 year Projections

Annual electricity inflation (DECC) 5%

Annual CPI inflation

2%

Monthly Payment

£3472

Potential ECA Benefit

£30,542

**Total Savings** 

(inc rentals)

£198,797