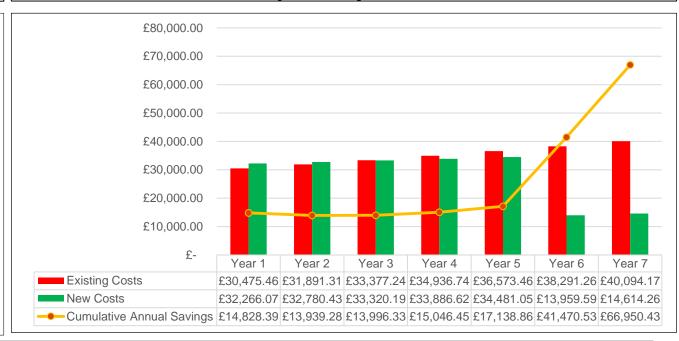

# General Lighting, Emergency Lighting 7 year Projections

Annual electricity inflation (DECC)

5%

Annual CPI inflation

2%

7 year Contract

Monthly Payment

£1,762

Potential ECA Benefit

£16,619

**Total Savings** 

(inc rentals)

£66,950

Summary

Example Site B

New LED lighting NOW Proposal £1,762 / month for 60 months