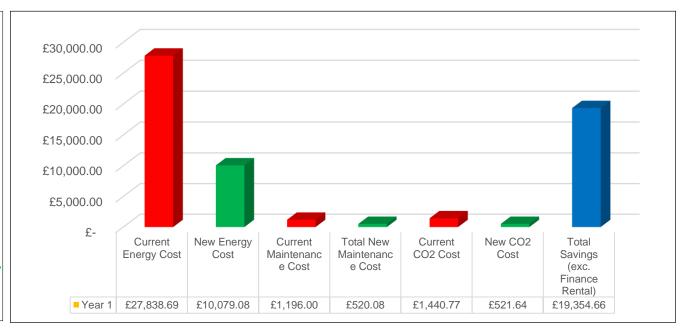

# General Lighting, Emergency Lighting Year 1 Savings

Year 1

**Electricity Costs** 

0.11 £/kwh

**Burn Hours** 

4316

Climate Change Levy 01/04/2016

0.0059 £/kwh

7 year Contract

Total like for like savings (exc. Rentals)

£19,354